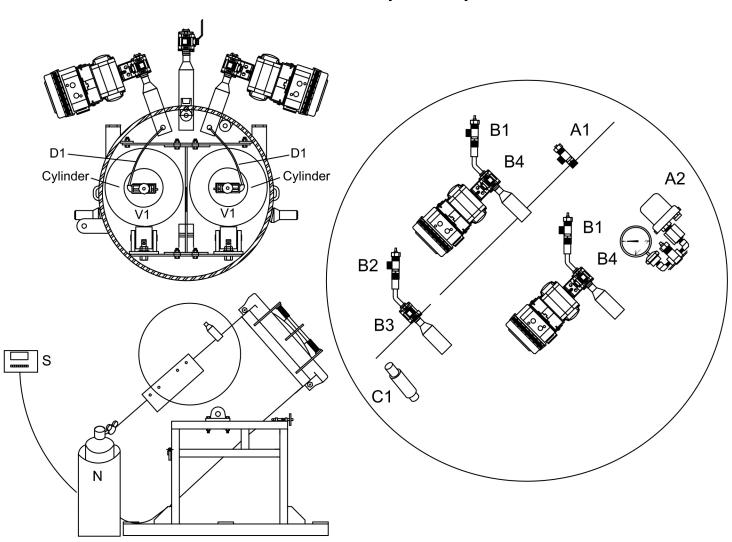

## 24 Inch Containment Vessel for Dual (2) 150lb. Cylinders

Valve Identification and Location Guide & System Layout

- A1 Pressure Check Valve
- A2 Vacuum/ Pressure Gauge Valve with optional Pressure Switch
- B1 Exterior Cl<sub>2</sub> Supply Valve
- B2 Alternate Exterior Cl<sub>2</sub> Supply Valve
- B3 Alternate Exterior Cl<sub>2</sub> Ball Valve
- B4 Exterior Cl<sub>2</sub> Ball Valve with Failsafe Actuator

- C1 Automatic Pressure Relief Valve
- **D1 Interior Supply Line**
- N Nitrogen Supply with Regulator
- S Wizard 4000 Indicator
- V1 Interior Cylinder Supply Valve

Not Drawn To Scale